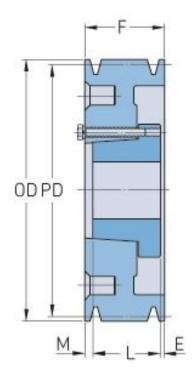

## PHP 6-C300-J

| Pitch diameter<br>(mm)   | 762      |
|--------------------------|----------|
| Pitch diameter (in)      | 30       |
| Outside diameter<br>(mm) | 772.16   |
| Outside diameter (in)    | 30.4     |
| Pulley type              | A-3      |
| Bushing no.              | J        |
| Min. bore (mm)           | 38.1     |
| Min. bore (in)           | 1.5      |
| Max. bore (mm)           | 114.3    |
| Max. bore (in)           | 4.5      |
| F (in)                   | 6 (1/4)  |
| E (in)                   | (1/16)   |
| L (in)                   | 4 (5/8)  |
| M (in)                   | 1 (9/16) |
| Weight (lbs)             | 418.9    |