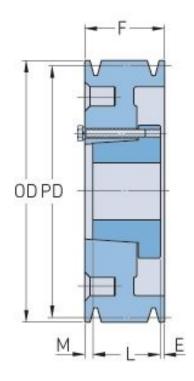

## PHP 6-C270-J

| Pitch diameter<br>(mm) | 685.8    |
|------------------------|----------|
| Pitch diameter (in)    | 27       |
| Outside diameter (mm)  | 695.96   |
| Outside diameter (in)  | 27.4     |
| Pulley type            | A-3      |
| Bushing no.            | J        |
| Min. bore (mm)         | 38.1     |
| Min. bore (in)         | 1.5      |
| Max. bore (mm)         | 114.3    |
| Max. bore (in)         | 4.5      |
| F (in)                 | 6 (1/4)  |
| E (in)                 | (1/16)   |
| L (in)                 | 4 (5/8)  |
| M (in)                 | 1 (9/16) |
| Weight (lbs)           | 352.7    |