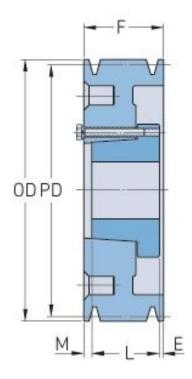

## PHP 6-C200-F

| Pitch diameter<br>(mm) | 508       |
|------------------------|-----------|
| Pitch diameter (in)    | 20        |
| Outside diameter (mm)  | 518.16    |
| Outside diameter (in)  | 20.4      |
| Pulley type            | A-3       |
| Bushing no.            | F         |
| Min. bore (mm)         | 25.4      |
| Min. bore (in)         | 1         |
| Max. bore (mm)         | 101.6     |
| Max. bore (in)         | 4         |
| F (in)                 | 6 (1/4)   |
| E (in)                 | (17/32)   |
| L (in)                 | 3 (3/4)   |
| M (in)                 | 1 (31/32) |
| Weight (lbs)           | 246.9     |