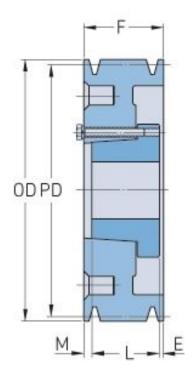

## PHP 6-C160-F

| Pitch diameter<br>(mm)   | 406.4     |
|--------------------------|-----------|
| Pitch diameter (in)      | 16        |
| Outside diameter<br>(mm) | 416.56    |
| Outside diameter (in)    | 16.4      |
| Pulley type              | A-3       |
| Bushing no.              | F         |
| Min. bore (mm)           | 25.4      |
| Min. bore (in)           | 1         |
| Max. bore (mm)           | 101.6     |
| Max. bore (in)           | 4         |
| F (in)                   | 6 (1/4)   |
| E (in)                   | 1 (1/32)  |
| L (in)                   | 3 (3/4)   |
| M (in)                   | 1 (15/32) |
| Weight (lbs)             | 196.2     |