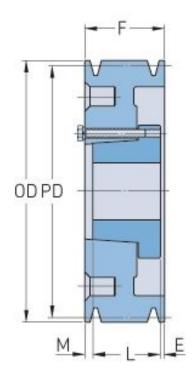

## PHP 6-C140-F

| Pitch diameter<br>(mm)   | 355.6     |
|--------------------------|-----------|
| Pitch diameter (in)      | 14        |
| Outside diameter (mm)    | 365.76    |
| Outside diameter<br>(in) | 14.4      |
| Pulley type              | A-3       |
| Bushing no.              | F         |
| Min. bore (mm)           | 25.4      |
| Min. bore (in)           | 1         |
| Max. bore (mm)           | 101.6     |
| Max. bore (in)           | 4         |
| F (in)                   | 6 (1/4)   |
| E (in)                   | 1 (1/32)  |
| L (in)                   | 3 (3/4)   |
| M (in)                   | 1 (15/32) |
| Weight (lbs)             | 176.4     |