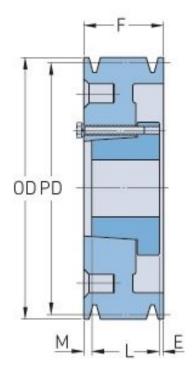

## PHP 6-C130-F

| Pitch diameter<br>(mm)   | 330.2     |
|--------------------------|-----------|
| Pitch diameter (in)      | 13        |
| Outside diameter<br>(mm) | 340.36    |
| Outside diameter<br>(in) | 13.4      |
| Pulley type              | A-3       |
| Bushing no.              | F         |
| Min. bore (mm)           | 25.4      |
| Min. bore (in)           | 1         |
| Max. bore (mm)           | 101.6     |
| Max. bore (in)           | 4         |
| F (in)                   | 6 (1/4)   |
| E (in)                   | 1 (1/32)  |
| L (in)                   | 3 (3/4)   |
| M (in)                   | 1 (15/32) |
| Weight (lbs)             | 163.1     |