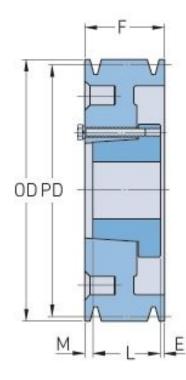

## PHP 6-C120-F

| Pitch diameter<br>(mm)   | 304.8                                   |
|--------------------------|-----------------------------------------|
| Pitch diameter (in)      | 12                                      |
| Outside diameter<br>(mm) | 314.96                                  |
| Outside diameter<br>(in) | 12.4                                    |
| Pulley type              | A-2                                     |
| Bushing no.              | F                                       |
| Min. bore (mm)           | 25.4                                    |
| Min. bore (in)           | 1                                       |
| Max. bore (mm)           | 101.6                                   |
| Max. bore (in)           | 4                                       |
| F (in)                   | 6 (1/4)                                 |
| E (in)                   | 1 (1/32)                                |
| L (in)                   | 3 (3/4)                                 |
| M (in)                   | 1 (15/32)                               |
| Weight (lbs)             | 154.3                                   |
|                          | *************************************** |