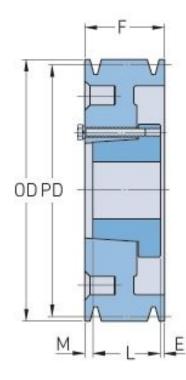

## PHP 6-C110-F

| Pitch diameter           | 279.4     |
|--------------------------|-----------|
| (mm)                     |           |
| Pitch diameter (in)      | 11        |
| Outside diameter<br>(mm) | 289.56    |
| Outside diameter<br>(in) | 11.4      |
| Pulley type              | A-2       |
| Bushing no.              | F         |
| Min. bore (mm)           | 25.4      |
| Min. bore (in)           | 1         |
| Max. bore (mm)           | 101.6     |
| Max. bore (in)           | 4         |
| F (in)                   | 6 (1/4)   |
| E (in)                   | 1 (1/32)  |
| L (in)                   | 3 (3/4)   |
| M (in)                   | 1 (15/32) |
| Weight (lbs)             | 145.5     |
|                          |           |