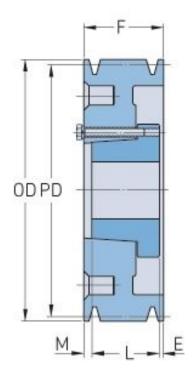

## PHP 6-C100-F

| Pitch diameter<br>(mm)   | 254       |
|--------------------------|-----------|
| Pitch diameter (in)      | 10        |
| Outside diameter<br>(mm) | 264.16    |
| Outside diameter<br>(in) | 10.4      |
| Pulley type              | A-1       |
| Bushing no.              | F         |
| Min. bore (mm)           | 25.4      |
| Min. bore (in)           | 1         |
| Max. bore (mm)           | 101.6     |
| Max. bore (in)           | 4         |
| F (in)                   | 6 (1/4)   |
| E (in)                   | 1 (1/32)  |
| L (in)                   | 3 (3/4)   |
| M (in)                   | 1 (15/32) |
| Weight (lbs)             | 130.1     |