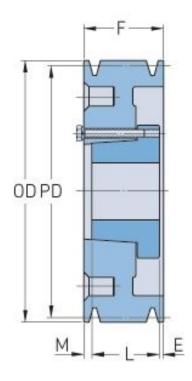

## PHP 6-C95-F

| Pitch diameter<br>(mm)   | 241.3     |
|--------------------------|-----------|
| Pitch diameter (in)      | 9.5       |
| Outside diameter<br>(mm) | 251.46    |
| Outside diameter<br>(in) | 9.9       |
| Pulley type              | A-1       |
| Bushing no.              | F         |
| Min. bore (mm)           | 25.4      |
| Min. bore (in)           | 1         |
| Max. bore (mm)           | 101.6     |
| Max. bore (in)           | 4         |
| F (in)                   | 6 (1/4)   |
| E (in)                   | 1 (1/32)  |
| L (in)                   | 3 (3/4)   |
| M (in)                   | 1 (15/32) |
| Weight (lbs)             | 121.3     |