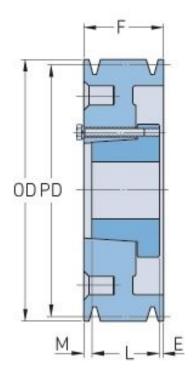

## PHP 6-C85-E

| Pitch diameter<br>(mm)   | 215.9     |
|--------------------------|-----------|
| Pitch diameter (in)      | 8.5       |
| Outside diameter<br>(mm) | 226.06    |
| Outside diameter (in)    | 8.9       |
| Pulley type              | A-1       |
| Bushing no.              | Е         |
| Min. bore (mm)           | 22.22     |
| Min. bore (in)           | 0.87      |
| Max. bore (mm)           | 88.9      |
| Max. bore (in)           | 3.5       |
| F (in)                   | 6 (1/4)   |
| E (in)                   | 1 (5/32)  |
| L (in)                   | 2 (3/4)   |
| M (in)                   | 2 (11/32) |
| Weight (lbs)             | 86        |