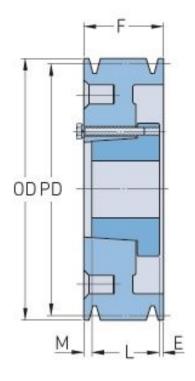

## PHP 6-C80-E

| Pitch diameter<br>(mm)   | 203.2     |
|--------------------------|-----------|
| Pitch diameter (in)      | 8         |
| Outside diameter (mm)    | 213.36    |
| Outside diameter<br>(in) | 8.4       |
| Pulley type              | A-1       |
| Bushing no.              | Е         |
| Min. bore (mm)           | 22.22     |
| Min. bore (in)           | 0.87      |
| Max. bore (mm)           | 88.9      |
| Max. bore (in)           | 3.5       |
| F (in)                   | 6 (1/4)   |
| E (in)                   | 1 (5/32)  |
| L (in)                   | 2 (3/4)   |
| M (in)                   | 2 (11/32) |
| Weight (lbs)             | 79.4      |