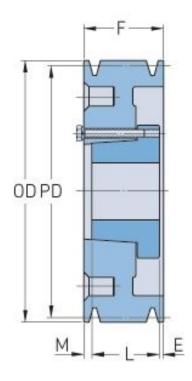

## PHP 6-C75-SF

| Pitch diameter<br>(mm) | 190.5    |
|------------------------|----------|
| Pitch diameter (in)    | 7.5      |
| Outside diameter (mm)  | 200.66   |
| Outside diameter (in)  | 7.9      |
| Pulley type            | A-1      |
| Bushing no.            | SF       |
| Min. bore (mm)         | 12.7     |
| Min. bore (in)         | 0.5      |
| Max. bore (mm)         | 74.61    |
| Max. bore (in)         | 2.94     |
| F (in)                 | 6 (1/4)  |
| E (in)                 | 1 (1/32) |
| L (in)                 | 2 (1/16) |
| M (in)                 | 3 (5/32) |
| Weight (lbs)           | 63.9     |