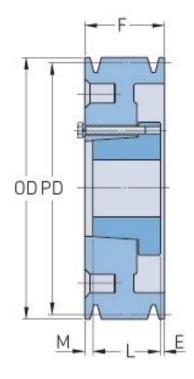

## PHP 6-C70-SF

| Pitch diameter<br>(mm) | 177.8    |
|------------------------|----------|
| Pitch diameter (in)    | 7        |
| Outside diameter (mm)  | 187.96   |
| Outside diameter (in)  | 7.4      |
| Pulley type            | A-1      |
| Bushing no.            | SF       |
| Min. bore (mm)         | 12.7     |
| Min. bore (in)         | 0.5      |
| Max. bore (mm)         | 74.61    |
| Max. bore (in)         | 2.94     |
| F (in)                 | 6 (1/4)  |
| E (in)                 | 1 (1/32) |
| L (in)                 | 2 (1/16) |
| M (in)                 | 3 (5/32) |
| Weight (lbs)           | 57.3     |