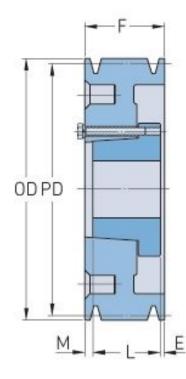

## **PHP 6-C60-SF**

| Pitch diameter      | 152.4    |
|---------------------|----------|
| (mm)                |          |
| Pitch diameter (in) | 6        |
| Outside diameter    | 162.56   |
| (mm)                |          |
| Outside diameter    | 6.4      |
| (in)                |          |
| Pulley type         | A-1      |
| Bushing no.         | SF       |
| Min. bore (mm)      | 12.7     |
| Min. bore (in)      | 0.5      |
| Max. bore (mm)      | 74.61    |
| Max. bore (in)      | 2.94     |
| F (in)              | 6 (1/4)  |
| E (in)              | 1 (1/32) |
| L (in)              | 2 (1/16) |
| M (in)              | 3 (5/32) |
| Weight (lbs)        | 44.1     |
|                     |          |