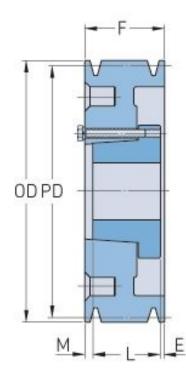

## PHP 5-C500-J

| Pitch diameter      | 1270    |
|---------------------|---------|
| (mm)                |         |
| Pitch diameter (in) | 50      |
| Outside diameter    | 1280.16 |
| (mm)                |         |
| Outside diameter    | 50.4    |
| (in)                |         |
| Pulley type         | A-3     |
| Bushing no.         | J       |
| Min. bore (mm)      | 38.1    |
| Min. bore (in)      | 1.5     |
| Max. bore (mm)      | 114.3   |
| Max. bore (in)      | 4.5     |
| F (in)              | 5 (1/4) |
| E (in)              | (1/16)  |
| L (in)              | 4 (5/8) |
| M (in)              | (9/16)  |
| Weight (lbs)        | 604.1   |
|                     |         |