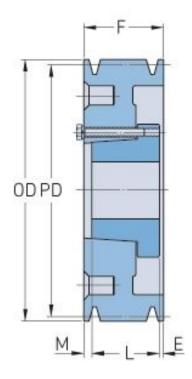

## PHP 5-C360-J

| Pitch diameter<br>(mm)   | 914.4   |
|--------------------------|---------|
| Pitch diameter (in)      | 36      |
| Outside diameter<br>(mm) | 924.56  |
| Outside diameter<br>(in) | 36.4    |
| Pulley type              | A-3     |
| Bushing no.              | J       |
| Min. bore (mm)           | 38.1    |
| Min. bore (in)           | 1.5     |
| Max. bore (mm)           | 114.3   |
| Max. bore (in)           | 4.5     |
| F (in)                   | 5 (1/4) |
| E (in)                   | (1/16)  |
| L (in)                   | 4 (5/8) |
| M (in)                   | (9/16)  |
| Weight (lbs)             | 454.2   |