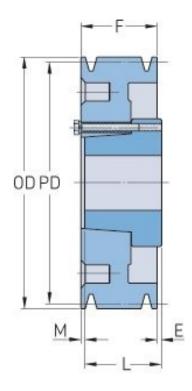

## PHP 5-C300-F

| Pitch diameter<br>(mm)   | 762       |
|--------------------------|-----------|
| Pitch diameter (in)      | 30        |
| Outside diameter<br>(mm) | 772.16    |
| Outside diameter (in)    | 30.4      |
| Pulley type              | D-3       |
| Bushing no.              | F         |
| Min. bore (mm)           | 25.4      |
| Min. bore (in)           | 1         |
| Max. bore (mm)           | 101.6     |
| Max. bore (in)           | 4         |
| F (in)                   | 5 (1/4)   |
| E (in)                   | (3/32)    |
| L (in)                   | 3 (3/4)   |
| M (in)                   | 1 (19/32) |
| Weight (lbs)             | 383.6     |