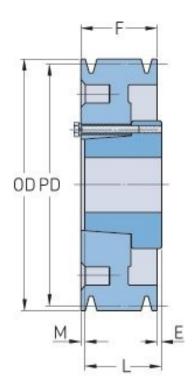

## PHP 5-C240-F

| Pitch diameter<br>(mm)   | 609.6     |
|--------------------------|-----------|
| Pitch diameter (in)      | 24        |
| Outside diameter<br>(mm) | 619.76    |
| Outside diameter<br>(in) | 24.4      |
| Pulley type              | D-3       |
| Bushing no.              | F         |
| Min. bore (mm)           | 25.4      |
| Min. bore (in)           | 1         |
| Max. bore (mm)           | 101.6     |
| Max. bore (in)           | 4         |
| F (in)                   | 5 (1/4)   |
| E (in)                   | (3/32)    |
| L (in)                   | 3 (3/4)   |
| M (in)                   | 1 (19/32) |
| Weight (lbs)             | 262.4     |