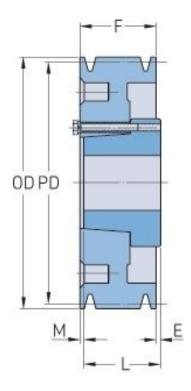

## PHP 5-C200-F

| Pitch diameter<br>(mm)   | 508       |
|--------------------------|-----------|
| Pitch diameter (in)      | 20        |
| Outside diameter<br>(mm) | 518.16    |
| Outside diameter (in)    | 20.4      |
| Pulley type              | D-3       |
| Bushing no.              | F         |
| Min. bore (mm)           | 25.4      |
| Min. bore (in)           | 1         |
| Max. bore (mm)           | 101.6     |
| Max. bore (in)           | 4         |
| F (in)                   | 5 (1/4)   |
| E (in)                   | (3/32)    |
| L (in)                   | 3 (3/4)   |
| M (in)                   | 1 (19/32) |
| Weight (lbs)             | 216.1     |