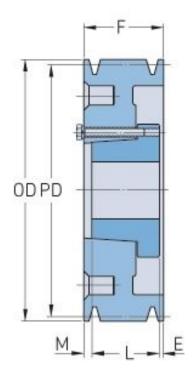

## PHP 5-C180-E

| Pitch diameter<br>(mm)   | 457.2     |
|--------------------------|-----------|
| Pitch diameter (in)      | 18        |
| Outside diameter<br>(mm) | 467.36    |
| Outside diameter (in)    | 18.4      |
| Pulley type              | A-3       |
| Bushing no.              | Е         |
| Min. bore (mm)           | 22.22     |
| Min. bore (in)           | 0.87      |
| Max. bore (mm)           | 88.9      |
| Max. bore (in)           | 3.5       |
| F (in)                   | 5 (1/4)   |
| E (in)                   | 1 (5/32)  |
| L (in)                   | 2 (3/4)   |
| M (in)                   | 1 (11/32) |
| Weight (lbs)             | 187.4     |