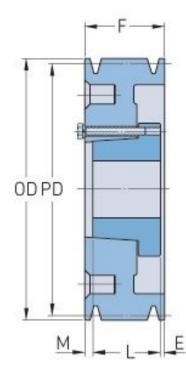

## РНР 5-С160-Е

| Pitch diameter<br>(mm)   | 406.4                                   |
|--------------------------|-----------------------------------------|
| Pitch diameter (in)      | 16                                      |
| Outside diameter<br>(mm) | 416.56                                  |
| Outside diameter<br>(in) | 16.4                                    |
| Pulley type              | A-3                                     |
| Bushing no.              | Е                                       |
| Min. bore (mm)           | 22.22                                   |
| Min. bore (in)           | 0.87                                    |
| Max. bore (mm)           | 88.9                                    |
| Max. bore (in)           | 3.5                                     |
| F (in)                   | 5 (1/4)                                 |
| E (in)                   | 1 (5/32)                                |
| L (in)                   | 2 (3/4)                                 |
| M (in)                   | 1 (11/32)                               |
| Weight (lbs)             | 160.9                                   |
|                          | *************************************** |