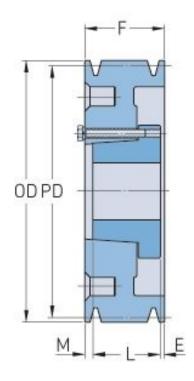

## PHP 5-C140-E

| Pitch diameter<br>(mm)   | 355.6     |
|--------------------------|-----------|
| Pitch diameter (in)      | 14        |
| Outside diameter<br>(mm) | 365.76    |
| Outside diameter<br>(in) | 14.4      |
| Pulley type              | A-3       |
| Bushing no.              | Е         |
| Min. bore (mm)           | 22.22     |
| Min. bore (in)           | 0.87      |
| Max. bore (mm)           | 88.9      |
| Max. bore (in)           | 3.5       |
| F (in)                   | 5 (1/4)   |
| E (in)                   | 1 (5/32)  |
| L (in)                   | 2 (3/4)   |
| M (in)                   | 1 (11/32) |
| Weight (lbs)             | 141.1     |