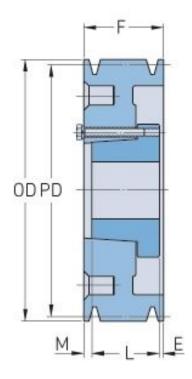

## PHP 5-C120-E

| Pitch diameter<br>(mm)   | 304.8     |
|--------------------------|-----------|
| Pitch diameter (in)      | 12        |
| Outside diameter<br>(mm) | 314.96    |
| Outside diameter<br>(in) | 12.4      |
| Pulley type              | A-2       |
| Bushing no.              | Е         |
| Min. bore (mm)           | 22.22     |
| Min. bore (in)           | 0.87      |
| Max. bore (mm)           | 88.9      |
| Max. bore (in)           | 3.5       |
| F (in)                   | 5 (1/4)   |
| E (in)                   | 1 (5/32)  |
| L (in)                   | 2 (3/4)   |
| M (in)                   | 1 (11/32) |
| Weight (lbs)             | 116.8     |