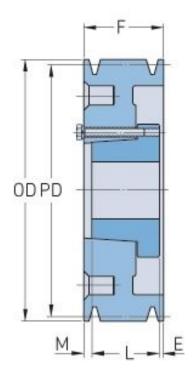

## PHP 5-C110-E

| Pitch diameter<br>(mm)   | 279.4     |
|--------------------------|-----------|
| Pitch diameter (in)      | 11        |
| Outside diameter<br>(mm) | 289.56    |
| Outside diameter<br>(in) | 11.4      |
| Pulley type              | A-2       |
| Bushing no.              | Е         |
| Min. bore (mm)           | 22.22     |
| Min. bore (in)           | 0.87      |
| Max. bore (mm)           | 88.9      |
| Max. bore (in)           | 3.5       |
| F (in)                   | 5 (1/4)   |
| E (in)                   | 1 (5/32)  |
| L (in)                   | 2 (3/4)   |
| M (in)                   | 1 (11/32) |
| Weight (lbs)             | 110.2     |