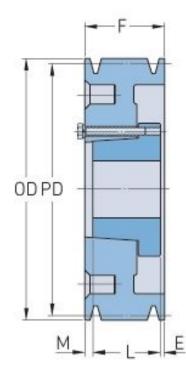

## РНР 5-С105-Е

| Pitch diameter<br>(mm)   | 266.7     |
|--------------------------|-----------|
| Pitch diameter (in)      | 10.5      |
| Outside diameter<br>(mm) | 276.86    |
| Outside diameter<br>(in) | 10.9      |
| Pulley type              | A-2       |
| Bushing no.              | Е         |
| Min. bore (mm)           | 22.22     |
| Min. bore (in)           | 0.87      |
| Max. bore (mm)           | 88.9      |
| Max. bore (in)           | 3.5       |
| F (in)                   | 5 (1/4)   |
| E (in)                   | 1 (5/32)  |
| L (in)                   | 2 (3/4)   |
| M (in)                   | 1 (11/32) |
| Weight (lbs)             | 103.6     |
|                          |           |