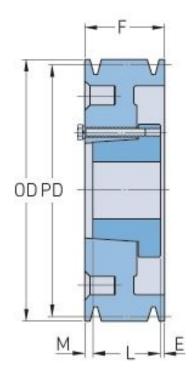

## PHP 5-C100-E

| Pitch diameter<br>(mm)   | 254       |
|--------------------------|-----------|
| Pitch diameter (in)      | 10        |
| Outside diameter (mm)    | 264.16    |
| Outside diameter<br>(in) | 10.4      |
| Pulley type              | A-2       |
| Bushing no.              | Е         |
| Min. bore (mm)           | 22.22     |
| Min. bore (in)           | 0.87      |
| Max. bore (mm)           | 88.9      |
| Max. bore (in)           | 3.5       |
| F (in)                   | 5 (1/4)   |
| E (in)                   | 1 (5/32)  |
| L (in)                   | 2 (3/4)   |
| M (in)                   | 1 (11/32) |
| Weight (lbs)             | 99.2      |