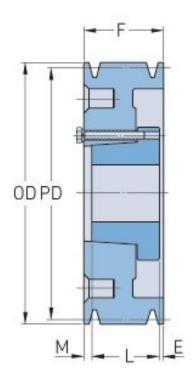

## PHP 5-C95-E

| Pitch diameter<br>(mm)   | 241.3     |
|--------------------------|-----------|
| Pitch diameter (in)      | 9.5       |
| Outside diameter (mm)    | 251.46    |
| Outside diameter<br>(in) | 9.9       |
| Pulley type              | A-2       |
| Bushing no.              | Е         |
| Min. bore (mm)           | 22.22     |
| Min. bore (in)           | 0.87      |
| Max. bore (mm)           | 88.9      |
| Max. bore (in)           | 3.5       |
| F (in)                   | 5 (1/4)   |
| E (in)                   | 1 (5/32)  |
| L (in)                   | 2 (3/4)   |
| M (in)                   | 1 (11/32) |
| Weight (lbs)             | 92.6      |