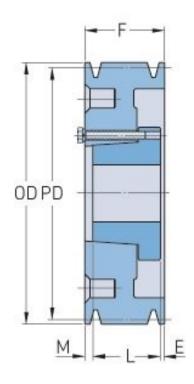

## PHP 5-C90-E

| Pitch diameter<br>(mm)   | 228.6     |
|--------------------------|-----------|
| Pitch diameter (in)      | 9         |
| Outside diameter<br>(mm) | 238.76    |
| Outside diameter<br>(in) | 9.4       |
| Pulley type              | A-1       |
| Bushing no.              | Е         |
| Min. bore (mm)           | 22.22     |
| Min. bore (in)           | 0.87      |
| Max. bore (mm)           | 88.9      |
| Max. bore (in)           | 3.5       |
| F (in)                   | 5 (1/4)   |
| E (in)                   | 1 (5/32)  |
| L (in)                   | 2 (3/4)   |
| M (in)                   | 1 (11/32) |
| Weight (lbs)             | 88.2      |