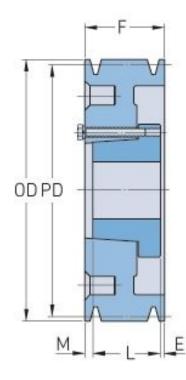

## РНР 5-С85-Е

| Pitch diameter<br>(mm)   | 215.9     |
|--------------------------|-----------|
| Pitch diameter (in)      | 8.5       |
| Outside diameter<br>(mm) | 226.06    |
| Outside diameter<br>(in) | 8.9       |
| Pulley type              | A-1       |
| Bushing no.              | Е         |
| Min. bore (mm)           | 22.22     |
| Min. bore (in)           | 0.87      |
| Max. bore (mm)           | 88.9      |
| Max. bore (in)           | 3.5       |
| F (in)                   | 5 (1/4)   |
| E (in)                   | 1 (5/32)  |
| L (in)                   | 2 (3/4)   |
| M (in)                   | 1 (11/32) |
| Weight (lbs)             | 81.6      |
|                          |           |