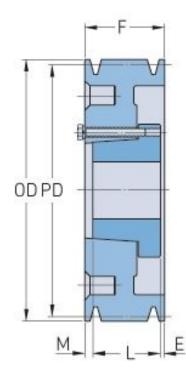

## РНР 5-С80-Е

| Pitch diameter<br>(mm)   | 203.2     |
|--------------------------|-----------|
| Pitch diameter (in)      | 8         |
| Outside diameter<br>(mm) | 213.36    |
| Outside diameter<br>(in) | 8.4       |
| Pulley type              | A-1       |
| Bushing no.              | Е         |
| Min. bore (mm)           | 22.22     |
| Min. bore (in)           | 0.87      |
| Max. bore (mm)           | 88.9      |
| Max. bore (in)           | 3.5       |
| F (in)                   | 5 (1/4)   |
| E (in)                   | 1 (5/32)  |
| L (in)                   | 2 (3/4)   |
| M (in)                   | 1 (11/32) |
| Weight (lbs)             | 72.8      |
|                          |           |