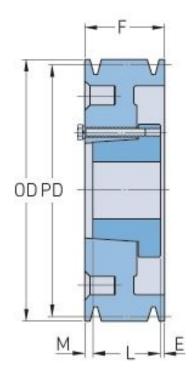

## PHP 5-C75-SF

| Pitch diameter<br>(mm)   | 190.5    |
|--------------------------|----------|
| Pitch diameter (in)      | 7.5      |
| Outside diameter<br>(mm) | 200.66   |
| Outside diameter (in)    | 7.9      |
| Pulley type              | A-1      |
| Bushing no.              | SF       |
| Min. bore (mm)           | 12.7     |
| Min. bore (in)           | 0.5      |
| Max. bore (mm)           | 74.61    |
| Max. bore (in)           | 2.94     |
| F (in)                   | 5 (1/4)  |
| E (in)                   | 1 (1/32) |
| L (in)                   | 2 (1/16) |
| M (in)                   | 2 (5/32) |
| Weight (lbs)             | 61.7     |