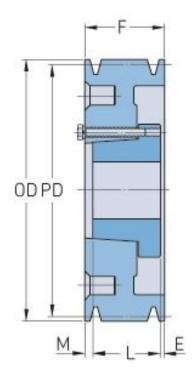

## PHP 5-C60-SF

| Pitch diameter<br>(mm)   | 152.4    |
|--------------------------|----------|
| Pitch diameter (in)      | 6        |
| Outside diameter<br>(mm) | 162.56   |
| Outside diameter<br>(in) | 6.4      |
| Pulley type              | A-1      |
| Bushing no.              | SF       |
| Min. bore (mm)           | 12.7     |
| Min. bore (in)           | 0.5      |
| Max. bore (mm)           | 74.61    |
| Max. bore (in)           | 2.94     |
| F (in)                   | 5 (1/4)  |
| E (in)                   | 1 (1/32) |
| L (in)                   | 2 (1/16) |
| M (in)                   | 2 (5/32) |
| Weight (lbs)             | 46.3     |