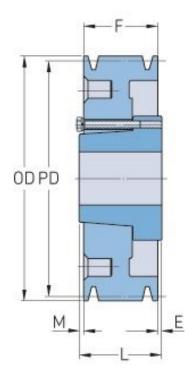

## PHP 4-C500-J

| Pitch diameter<br>(mm)   | 1270    |
|--------------------------|---------|
| Pitch diameter (in)      | 50      |
| Outside diameter<br>(mm) | 1280.16 |
| Outside diameter (in)    | 50.4    |
| Pulley type              | C-3     |
| Bushing no.              | J       |
| Min. bore (mm)           | 38.1    |
| Min. bore (in)           | 1.5     |
| Max. bore (mm)           | 114.3   |
| Max. bore (in)           | 4.5     |
| F (in)                   | 4 (1/4) |
| E (in)                   | -       |
| L (in)                   | 4 (5/8) |
| M (in)                   | (3/8)   |
| Weight (lbs)             | 573.2   |