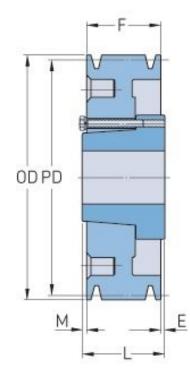

## PHP 4-C440-J

| Pitch diameter      | 1117.6  |
|---------------------|---------|
| (mm)                |         |
| Pitch diameter (in) | 44      |
| Outside diameter    | 1127.76 |
| (mm)                |         |
| Outside diameter    | 44.4    |
| (in)                |         |
| Pulley type         | C-3     |
| Bushing no.         | J       |
| Min. bore (mm)      | 38.1    |
| Min. bore (in)      | 1.5     |
| Max. bore (mm)      | 114.3   |
| Max. bore (in)      | 4.5     |
| F (in)              | 4 (1/4) |
| E (in)              | -       |
| L (in)              | 4 (5/8) |
| M (in)              | (3/8)   |
| Weight (lbs)        | 496     |
|                     |         |