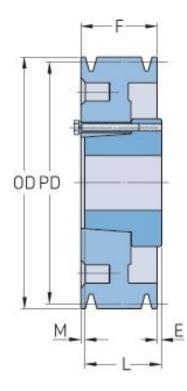

## PHP 4-C360-F

| Pitch diameter<br>(mm)   | 914.4   |
|--------------------------|---------|
| Pitch diameter (in)      | 36      |
| Outside diameter<br>(mm) | 924.56  |
| Outside diameter<br>(in) | 36.4    |
| Pulley type              | D-3     |
| Bushing no.              | F       |
| Min. bore (mm)           | 25.4    |
| Min. bore (in)           | 1       |
| Max. bore (mm)           | 101.6   |
| Max. bore (in)           | 4       |
| F (in)                   | 4 (1/4) |
| E (in)                   | (3/32)  |
| L (in)                   | 3 (3/4) |
| M (in)                   | (19/32) |
| Weight (lbs)             | 379.2   |
|                          |         |