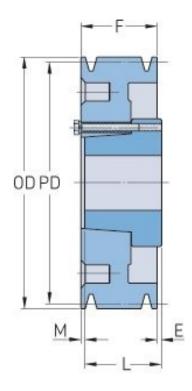

## PHP 4-C300-F

| Pitch diameter<br>(mm) | 762     |
|------------------------|---------|
| Pitch diameter (in)    | 30      |
| Outside diameter (mm)  | 772.16  |
| Outside diameter (in)  | 30.4    |
| Pulley type            | D-3     |
| Bushing no.            | F       |
| Min. bore (mm)         | 25.4    |
| Min. bore (in)         | 1       |
| Max. bore (mm)         | 101.6   |
| Max. bore (in)         | 4       |
| F (in)                 | 4 (1/4) |
| E (in)                 | (3/32)  |
| L (in)                 | 3 (3/4) |
| M (in)                 | (19/32) |
| Weight (lbs)           | 313.1   |