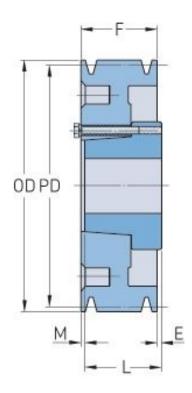

## PHP 4-C240-F

| Pitch diameter<br>(mm) | 609.6   |
|------------------------|---------|
| Pitch diameter (in)    | 24      |
| Outside diameter (mm)  | 619.76  |
| Outside diameter (in)  | 24.4    |
| Pulley type            | D-3     |
| Bushing no.            | F       |
| Min. bore (mm)         | 25.4    |
| Min. bore (in)         | 1       |
| Max. bore (mm)         | 101.6   |
| Max. bore (in)         | 4       |
| F (in)                 | 4 (1/4) |
| E (in)                 | (3/32)  |
| L (in)                 | 3 (3/4) |
| M (in)                 | (19/32) |
| Weight (lbs)           | 231.5   |