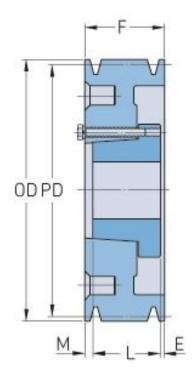

## PHP 4-C200-E

| Pitch diameter<br>(mm)   | 508      |
|--------------------------|----------|
| Pitch diameter (in)      | 20       |
| Outside diameter<br>(mm) | 518.16   |
| Outside diameter<br>(in) | 20.4     |
| Pulley type              | A-3      |
| Bushing no.              | Е        |
| Min. bore (mm)           | 22.22    |
| Min. bore (in)           | 0.87     |
| Max. bore (mm)           | 88.9     |
| Max. bore (in)           | 3.5      |
| F (in)                   | 4 (1/4)  |
| E (in)                   | (9/32)   |
| L (in)                   | 2 (3/4)  |
| M (in)                   | 1 (7/32) |
| Weight (lbs)             | 180.8    |