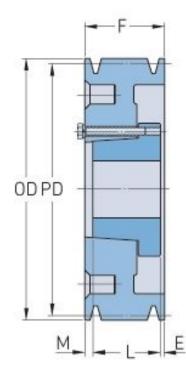

## РНР 4-С180-Е

| Pitch diameter<br>(mm)   | 457.2   |
|--------------------------|---------|
| Pitch diameter (in)      | 18      |
| Outside diameter<br>(mm) | 467.36  |
| Outside diameter<br>(in) | 18.4    |
| Pulley type              | A-3     |
| Bushing no.              | Е       |
| Min. bore (mm)           | 22.22   |
| Min. bore (in)           | 0.87    |
| Max. bore (mm)           | 88.9    |
| Max. bore (in)           | 3.5     |
| F (in)                   | 4 (1/4) |
| E (in)                   | (25/32) |
| L (in)                   | 2 (3/4) |
| M (in)                   | (23/32) |
| Weight (lbs)             | 160.9   |
|                          |         |