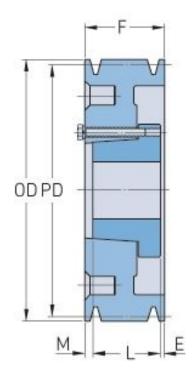

## PHP 4-C160-E

| Pitch diameter<br>(mm)   | 406.4   |
|--------------------------|---------|
| Pitch diameter (in)      | 16      |
| Outside diameter (mm)    | 416.56  |
| Outside diameter<br>(in) | 16.4    |
| Pulley type              | A-3     |
| Bushing no.              | Е       |
| Min. bore (mm)           | 22.22   |
| Min. bore (in)           | 0.87    |
| Max. bore (mm)           | 88.9    |
| Max. bore (in)           | 3.5     |
| F (in)                   | 4 (1/4) |
| E (in)                   | (25/32) |
| L (in)                   | 2 (3/4) |
| M (in)                   | (23/32) |
| Weight (lbs)             | 143.3   |