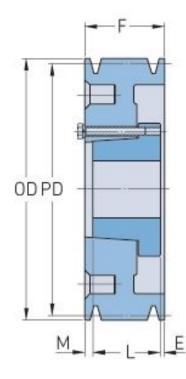

## РНР 4-С140-Е

| Pitch diameter<br>(mm)                | 355.6   |
|---------------------------------------|---------|
| · · · · · · · · · · · · · · · · · · · | 14      |
| Pitch diameter (in)                   |         |
| Outside diameter                      | 365.76  |
| (mm)                                  |         |
| Outside diameter                      | 14.4    |
| (in)                                  |         |
| Pulley type                           | A-3     |
| Bushing no.                           | Е       |
| Min. bore (mm)                        | 22.22   |
| Min. bore (in)                        | 0.87    |
| Max. bore (mm)                        | 88.9    |
| Max. bore (in)                        | 3.5     |
| F (in)                                | 4 (1/4) |
| E (in)                                | (25/32) |
| L (in)                                | 2 (3/4) |
| M (in)                                | (23/32) |
| Weight (lbs)                          | 130.1   |
|                                       |         |