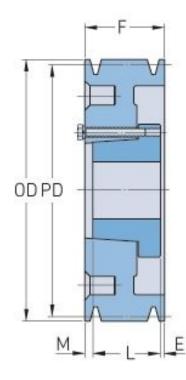

## РНР 4-С130-Е

| Pitch diameter      | 330.2   |
|---------------------|---------|
| (mm)                |         |
| Pitch diameter (in) | 13      |
| Outside diameter    | 340.36  |
| (mm)                |         |
| Outside diameter    | 13.4    |
| (in)                |         |
| Pulley type         | A-3     |
| Bushing no.         | Е       |
| Min. bore (mm)      | 22.22   |
| Min. bore (in)      | 0.87    |
| Max. bore (mm)      | 88.9    |
| Max. bore (in)      | 3.5     |
| F (in)              | 4 (1/4) |
| E (in)              | (25/32) |
| L (in)              | 2 (3/4) |
| M (in)              | (23/32) |
| Weight (lbs)        | 119     |
|                     |         |