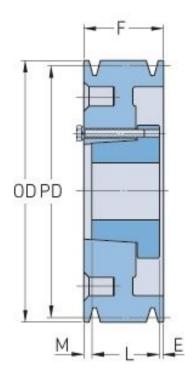

## PHP 4-C120-E

| Pitch diameter<br>(mm)   | 304.8   |
|--------------------------|---------|
| Pitch diameter (in)      | 12      |
| Outside diameter (mm)    | 314.96  |
| Outside diameter<br>(in) | 12.4    |
| Pulley type              | A-3     |
| Bushing no.              | Е       |
| Min. bore (mm)           | 22.22   |
| Min. bore (in)           | 0.87    |
| Max. bore (mm)           | 88.9    |
| Max. bore (in)           | 3.5     |
| F (in)                   | 4 (1/4) |
| E (in)                   | (25/32) |
| L (in)                   | 2 (3/4) |
| M (in)                   | (23/32) |
| Weight (lbs)             | 110.2   |