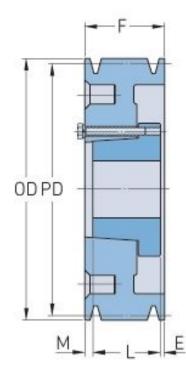

## РНР 4-С105-Е

| Pitch diameter           | 266.7   |
|--------------------------|---------|
| (mm)                     |         |
| Pitch diameter (in)      | 10.5    |
| Outside diameter<br>(mm) | 276.86  |
| Outside diameter<br>(in) | 10.9    |
| Pulley type              | A-2     |
| Bushing no.              | Е       |
| Min. bore (mm)           | 22.22   |
| Min. bore (in)           | 0.87    |
| Max. bore (mm)           | 88.9    |
| Max. bore (in)           | 3.5     |
| F (in)                   | 4 (1/4) |
| E (in)                   | (25/32) |
| L (in)                   | 2 (3/4) |
| M (in)                   | (23/32) |
| Weight (lbs)             | 94.8    |
|                          |         |