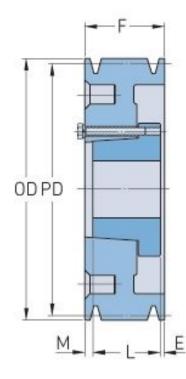

## РНР 4-С100-Е

| Pitch diameter      | 254     |
|---------------------|---------|
| (mm)                |         |
| Pitch diameter (in) | 10      |
| Outside diameter    | 264.16  |
| (mm)                |         |
| Outside diameter    | 10.4    |
| (in)                |         |
| Pulley type         | A-2     |
| Bushing no.         | Е       |
| Min. bore (mm)      | 22.22   |
| Min. bore (in)      | 0.87    |
| Max. bore (mm)      | 88.9    |
| Max. bore (in)      | 3.5     |
| F (in)              | 4 (1/4) |
| E (in)              | (25/32) |
| L (in)              | 2 (3/4) |
| M (in)              | (23/32) |
| Weight (lbs)        | 88.2    |
|                     |         |