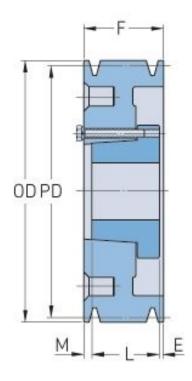

## PHP 4-C95-E

| Pitch diameter<br>(mm) | 241.3   |
|------------------------|---------|
| Pitch diameter (in)    | 9.5     |
| Outside diameter (mm)  | 251.46  |
| Outside diameter (in)  | 9.9     |
| Pulley type            | A-2     |
| Bushing no.            | Е       |
| Min. bore (mm)         | 22.22   |
| Min. bore (in)         | 0.87    |
| Max. bore (mm)         | 88.9    |
| Max. bore (in)         | 3.5     |
| F (in)                 | 4 (1/4) |
| E (in)                 | (25/32) |
| L (in)                 | 2 (3/4) |
| M (in)                 | (23/32) |
| Weight (lbs)           | 83.8    |