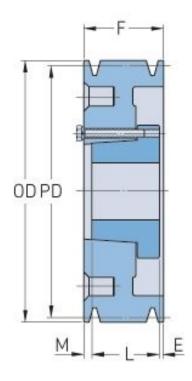

## PHP 4-C90-E

| Pitch diameter<br>(mm)   | 228.6   |
|--------------------------|---------|
| Pitch diameter (in)      | 9       |
| Outside diameter<br>(mm) | 238.76  |
| Outside diameter<br>(in) | 9.4     |
| Pulley type              | A-1     |
| Bushing no.              | Е       |
| Min. bore (mm)           | 22.22   |
| Min. bore (in)           | 0.87    |
| Max. bore (mm)           | 88.9    |
| Max. bore (in)           | 3.5     |
| F (in)                   | 4 (1/4) |
| E (in)                   | (25/32) |
| L (in)                   | 2 (3/4) |
| M (in)                   | (23/32) |
| Weight (lbs)             | 77.2    |