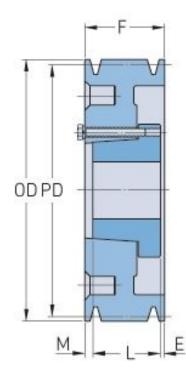

## РНР 4-С85-Е

| Pitch diameter<br>(mm)   | 215.9   |
|--------------------------|---------|
| Pitch diameter (in)      | 8.5     |
| Outside diameter<br>(mm) | 226.06  |
| Outside diameter<br>(in) | 8.9     |
| Pulley type              | A-1     |
| Bushing no.              | Е       |
| Min. bore (mm)           | 22.22   |
| Min. bore (in)           | 0.87    |
| Max. bore (mm)           | 88.9    |
| Max. bore (in)           | 3.5     |
| F (in)                   | 4 (1/4) |
| E (in)                   | (25/32) |
| L (in)                   | 2 (3/4) |
| M (in)                   | (23/32) |
| Weight (lbs)             | 72.8    |
|                          |         |