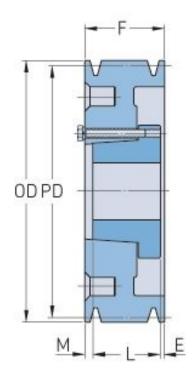

## PHP 4-C80-E

| Pitch diameter<br>(mm)   | 203.2   |
|--------------------------|---------|
| Pitch diameter (in)      | 8       |
| Outside diameter (mm)    | 213.36  |
| Outside diameter<br>(in) | 8.4     |
| Pulley type              | A-1     |
| Bushing no.              | Е       |
| Min. bore (mm)           | 22.22   |
| Min. bore (in)           | 0.87    |
| Max. bore (mm)           | 88.9    |
| Max. bore (in)           | 3.5     |
| F (in)                   | 4 (1/4) |
| E (in)                   | (25/32) |
| L (in)                   | 2 (3/4) |
| M (in)                   | (23/32) |
| Weight (lbs)             | 66.1    |